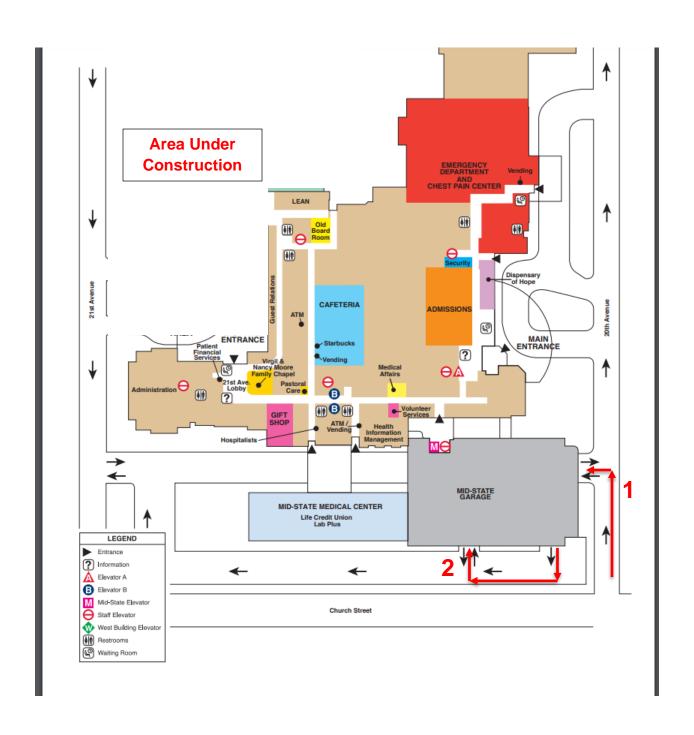

## Parking Information for Dr. Kurtz's patients at St Thomas Midtown

Day of surgery you will park on the **6th floor** in the **Midstate Parking Garage**.

There is not a physical address for the parking garage, but if you are using a GPS system for directions it is helpful to enter "275 20th Avenue North" as the address. You will enter the MidState Parking Garage off 20<sup>th</sup> Avenue which is a one-way street (#1 on map). You will then proceed up the parking garage (#2 on map) to the 6<sup>th</sup> floor.